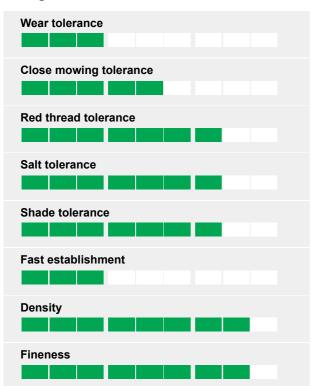

## Ratings

| %   | Cultivar | Species          |
|-----|----------|------------------|
| 20% | WAGNER   | Chewings fescue  |
| 20% | SMIRNA   | Slender creeping |
| 60% | SERGEI   | Strong creeping  |

| Sowing rate:   |  |
|----------------|--|
| Overseeding:   |  |
| Mowing height: |  |